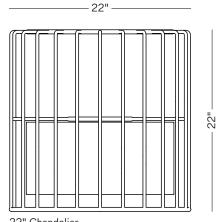

able in a smoked brass, polished chrome, burnt copper, gloss or flat black and white powder coat. Powder coat finishes are available in custom colors.

# LAMPING

(2) Medium (E26) Porcelain sockets

# TOTAL DIMENSIONS

Dia 22" H 22"









# PRODUCT

The Inner Beauty Chandeliers capture the powerful gesture first introduced by the Inner Beauty Floor Lamps. The classical cylindrical shape, shade, and diffuser can be used as a single centerpiece or in multiples to create a filtered yet focused lighting solution.

# **SPECIFICATIONS**

Solid steel bar available in a smoked brass, polished chrome, burnt copper, gloss or flat black and white powder coat. Powder coat finishes are available in custom colors.

# LAMPING

(3) Medium (E26) Porcelain sockets

# TOTAL DIMENSIONS

Dia 32" H 16"







22" Chandelier