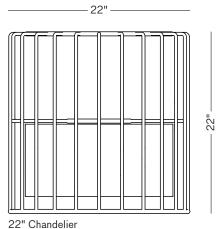

# PRODUCT

The Inner Beauty Chandeliers capture the powerful gesture first introduced by the Inner Beauty Floor Lamps. The classical cylindrical shape, shade, and diffuser can be used as a single centerpiece or in multiples to create a filtered yet focused lighting solution.

# **SPECIFICATIONS**

Solid steel bar available in a smoked brass, polished chrome, burnt copper, gloss or flat black and white powder coat. Powder coat finishes are available in custom colors.

# LAMPING

(2) Medium (E26) Porcelain sockets

# TOTAL DIMENSIONS

Dia 22" H 22"









# PRODUCT

The Inner Beauty Chandeliers capture the powerful gesture first introduced by the Inner Beauty Floor Lamps. The classical cylindrical shape, shade, and diffuser can be used as a single centerpiece or in multiples to create a filtered yet focused lighting solution.

# **SPECIFICATIONS**

Solid steel bar available in a smoked brass, polished chrome, burnt copper, gloss or flat black and white powder coat. Powder coat finishes are available in custom colors.

# LAMPING

(3) Medium (E26) Porcelain sockets

# TOTAL DIMENSIONS

Dia 32" H 16"







22" Chandelier