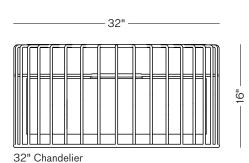

# PRODUCT

The Inner Beauty Chandeliers capture the powerful gesture first introduced by the Inner Beauty Floor Lamps. The classical cylindrical shape, shade, and diffuser can be used as a single centerpiece or in multiples to create a filtered yet focused lighting solution.

# **SPECIFICATIONS**

Solid steel bar available in a smoked brass, polished chrome, burnt copper, gloss or flat black and white powder coat. Powder coat finishes are available in custom colors.

# LAMPING

(2) Medium (E26) Porcelain sockets

# TOTAL DIMENSIONS

Dia 22" H 22"









# PRODUCT

The Inner Beauty Chandeliers capture the powerful gesture first introduced by the Inner Beauty Floor Lamps. The classical cylindrical shape, shade, and diffuser can be used as a single centerpiece or in multiples to create a filtered yet focused lighting solution.

# **SPECIFICATIONS**

Solid steel bar available in a smoked brass, polished chrome, burnt copper, gloss or flat black and white powder coat. Powder coat finishes are available in custom colors.

# LAMPING

(3) Medium (E26) Porcelain sockets

# TOTAL DIMENSIONS

Dia 32" H 16"







22" Chandelier