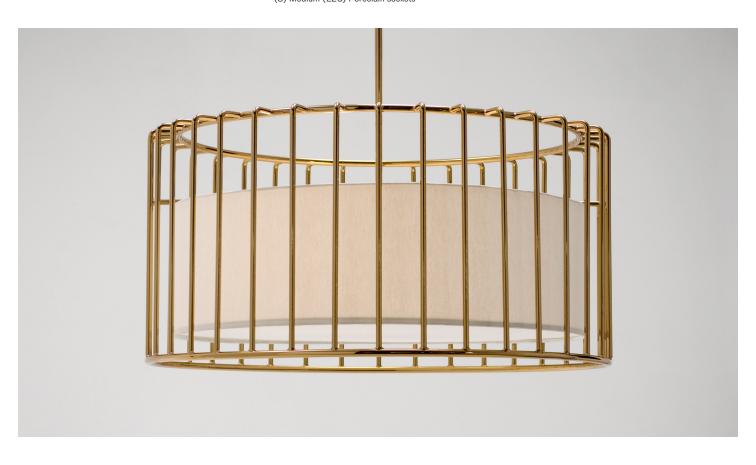

# PRODUCT

The Inner Beauty Chandeliers capture the powerful gesture first introduced by the Inner Beauty Floor Lamps. The classical cylindrical shape, shade, and diffuser can be used as a single centerpiece or in multiples to create a filtered yet focused lighting solution.

# **SPECIFICATIONS**

Solid steel bar available in a smoked brass, polished chrome, burnt copper, gloss or flat black and white powder coat. Powder coat finishes are available in custom colors.

# LAMPING

(3) Medium (E26) Porcelain sockets

# TOTAL DIMENSIONS

Dia 32" H 16"

22" Chandelier