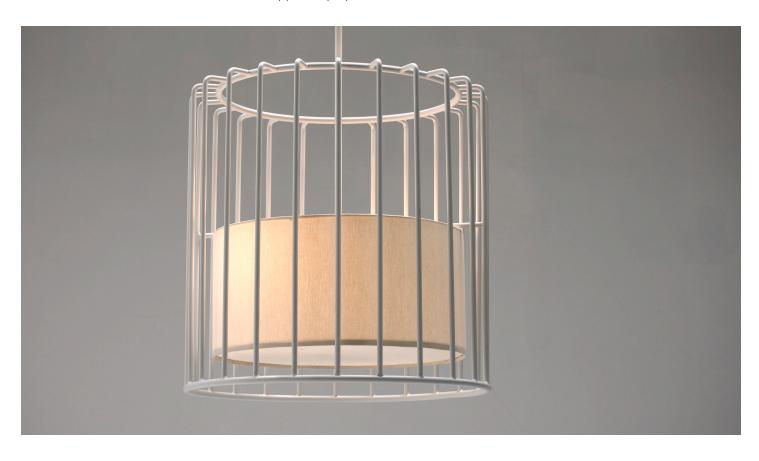

# PRODUCT

The Inner Beauty Chandeliers capture the powerful gesture first introduced by the Inner Beauty Floor Lamps. The classical cylindrical shape, shade, and diffuser can be used as a single centerpiece or in multiples to create a filtered yet focused lighting solution.

# **SPECIFICATIONS**

Solid steel bar available in a smoked brass, polished chrome, burnt copper, gloss or flat black and white powder coat. Powder coat finishes are available in custom colors.

# LAMPING

(2) Medium (E26) Porcelain sockets

# TOTAL DIMENSIONS

Dia 22" H 22"