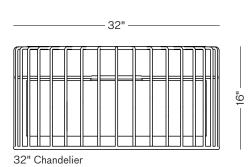

ilable in a smoked brass, polished chrome, burnt copper, gloss or flat black and white powder coat. Powder coat finishes are available in custom colors.

# LAMPING

(2) Medium (E26) Porcelain sockets

# TOTAL DIMENSIONS

Dia 22" H 22"









# PRODUCT

The Inner Beauty Chandeliers capture the powerful gesture first introduced by the Inner Beauty Floor Lamps. The classical cylindrical shape, shade, and diffuser can be used as a single centerpiece or in multiples to create a filtered yet focused lighting solution.

# **SPECIFICATIONS**

Solid steel bar available in a smoked brass, polished chrome, burnt copper, gloss or flat black and white powder coat. Powder coat finishes are available in custom colors.

# LAMPING

(3) Medium (E26) Porcelain sockets

# TOTAL DIMENSIONS

Dia 32" H 16"







22" Chandelier